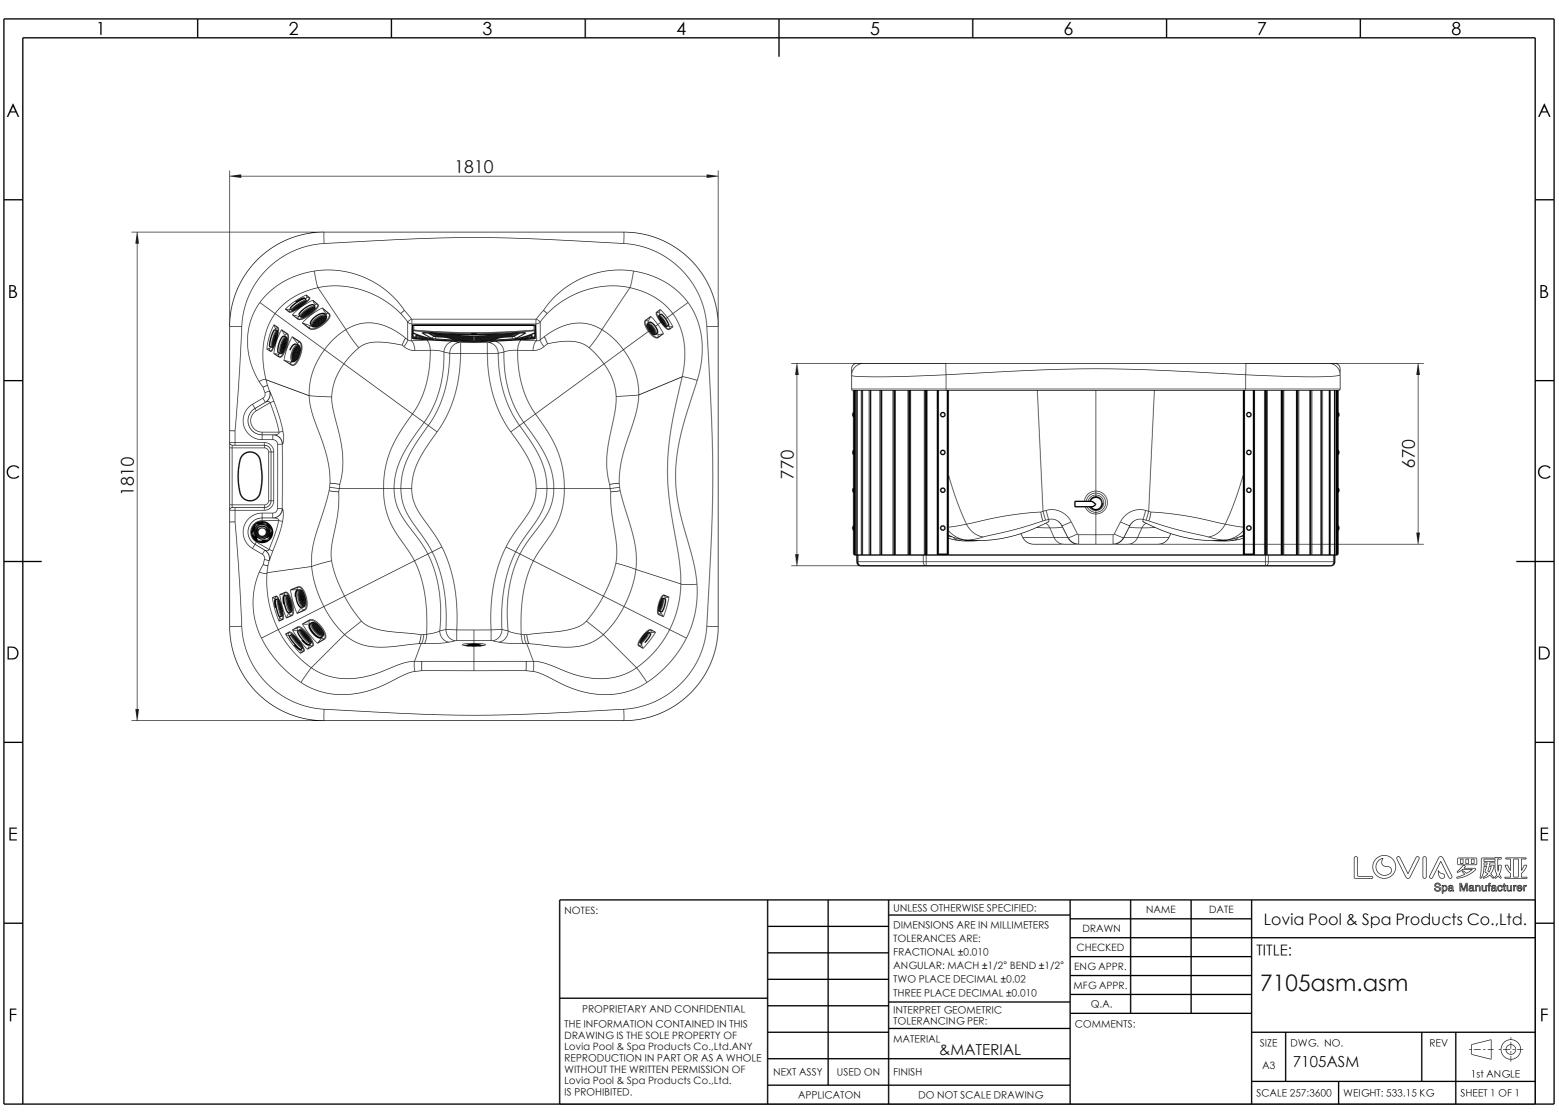

|             |                                                                                                                                                                                                                                                                |            |         | TOLERANCES ARE:<br>FRACTIONAL ±0.010<br>ANGULAR: MACH ±1/2° BEND ±1/2°<br>TWO PLACE DECIMAL ±0.02<br>THREE PLACE DECIMAL ±0.010 | CHECKED   |  |
|-------------|----------------------------------------------------------------------------------------------------------------------------------------------------------------------------------------------------------------------------------------------------------------|------------|---------|---------------------------------------------------------------------------------------------------------------------------------|-----------|--|
|             |                                                                                                                                                                                                                                                                |            |         |                                                                                                                                 | ENG APPR. |  |
|             |                                                                                                                                                                                                                                                                |            |         |                                                                                                                                 | MFG APPR. |  |
| Ī           | PROPRIETARY AND CONFIDENTIAL<br>THE INFORMATION CONTAINED IN THIS<br>DRAWING IS THE SOLE PROPERTY OF<br>Lovia Pool & Spa Products Co.,Ltd.ANY<br>REPRODUCTION IN PART OR AS A WHOLE<br>WITHOUT THE WRITTEN PERMISSION OF<br>Lovia Pool & Spa Products Co.,Ltd. |            |         |                                                                                                                                 | Q.A.      |  |
| L<br>F<br>V |                                                                                                                                                                                                                                                                |            |         | TOLERANCING PER:                                                                                                                | COMMENTS: |  |
|             |                                                                                                                                                                                                                                                                |            |         | MATERIAL & MATERIAL                                                                                                             |           |  |
|             |                                                                                                                                                                                                                                                                | NEXT ASSY  | USED ON | FINISH                                                                                                                          |           |  |
| Ľ           | IS PROHIBITED.                                                                                                                                                                                                                                                 | APPLICATON |         | DO NOT SCALE DRAWING                                                                                                            |           |  |